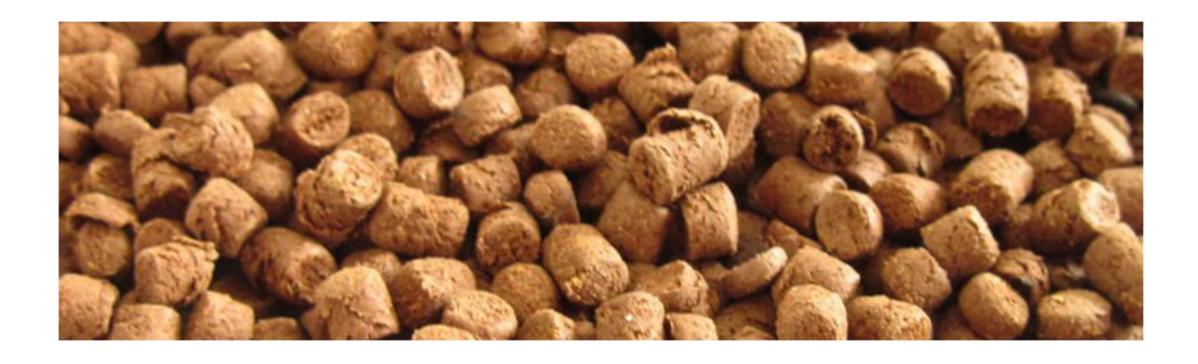

## **Material Datasheet**

**Recycled Compound** 

| Items                           | Method of experiment | Standard | Unit        |
|---------------------------------|----------------------|----------|-------------|
| Wood fiber/flour content        |                      | 60       | %           |
| Recycled PE Plastic content     |                      | 30       | %           |
| Calcium Carbonate (dispensible) |                      | 5        | %           |
| Processing Agent                |                      | 3        | %           |
| Other Additives                 |                      | 2        | %           |
| Tensile Strength                | ASTM D368:2010       | 14.44    | MPa         |
| Flexural Strength               | ASTM D790            | 22.22    | MPa         |
| Specific Weight                 |                      | 0.96     | g/ml        |
| Melt Flow index                 | ASTM D1238           | 3.06     | g/10minutes |
| Water absoption                 | ASTM D570            | 0.14     | %           |